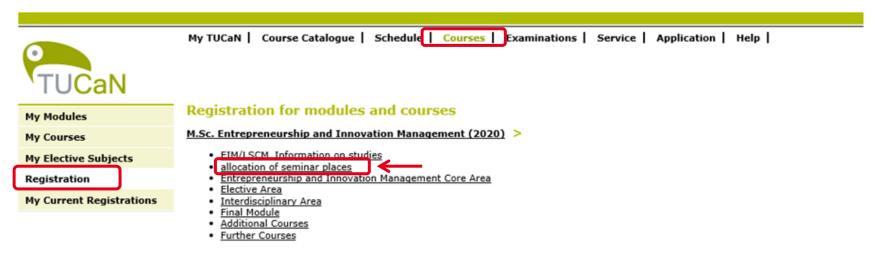

- 1. Registration at: <u>www.tucan.tu-darmstadt.de</u> (Log-In)
- 2. Courses > Registration > Allocation of seminar places

#### 3. Choose a module: "Register"

My TUCaN | Course Catalogue | Schedule | Courses | Examinations | Service | Application | Help

| TUCaN |  |
|-------|--|

My Modules

Registration

My Current Registrations

Registration for modules and courses

My Courses M.Sc. Entrepreneurship and Innovation Management (2020) > allocation of seminar places