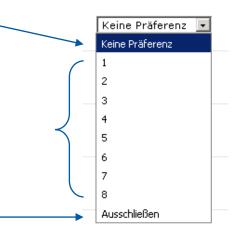

### **Select preferences**

- Possibility 1: No preference = Random selection
- Possibility 2: Distribution according to priority
  - (1 = highest priority, your favourite seminar)

Each priority can only be assigned once

Number of priorities is based on number of seminars

 Possibility 3: Excluding seminars is possible = no interest!

TECHNISCHE UNIVERSITÄT

DARMSTADT